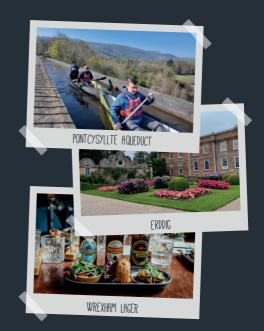

# BUT THE ADVENTURE DOESN'T END THERE!

Surrounding Wrexham are even more attractions just waiting to be explored. From the stunning Welsh mountains and tranquil Dee valley which host the Pontcysyllte Aqueduct, Llangollen Canal, Erdigg National Trust, Bangor on Dee Racecourse to name a few.