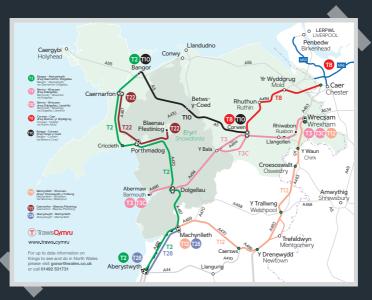

### Inward journey

avantiwestcoast.co.uk tfw.wales/service-status/timetables Onward journey traws.cymru/en/services arrivabus.co.uk/wales/bus-travel-in-wrexham